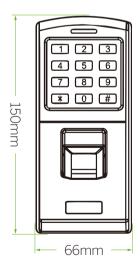

## Specifications

| Hardware platform    | ARM9                  |
|----------------------|-----------------------|
| Card Type            | Pincode+Finger        |
| Fingerprint Capacity | 500 users             |
| Password Capacity    | 500 groups            |
| PIN Length           | 4~6 digits            |
| Wiegand              | Wiegand 26 output     |
| LED                  | Red&Blue              |
| Dimensions           | L150 × W66 × D25 (mm) |

## Dimensions(mm)

S4A Industrial Co.,Limited

Address: 6th Floor, Haotai Industrial Zone, Minzhi road, Longhua District, Shenzhen. CN 518131 Tel: +86 755 29450011

www.s4a-access.com / Email: sales@s4a-access.com Mob/Whatsapp/Wechat/Viber: +86 134 1050 0721